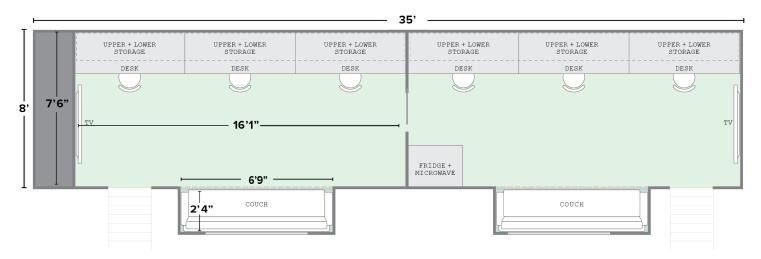

## OFFICE

## SPECS

| Trailer: | 35' long; 41' long including tongue             |  |
|----------|-------------------------------------------------|--|
|          | 8' wide; 10'4" wide including extended pop-outs |  |
|          | 12'6" high                                      |  |
| Rooms:   | 121 sqft each (excluding pop-outs)              |  |

Stairs: 2'5" wide, extend 4' from trailer

| Battery Capacity:      | 60 kWh      |
|------------------------|-------------|
| Solar Intake:          | 5 kW        |
| Charger Type:          | 50A RV plug |
| Fresh Water Tank Size: | n/a         |
| Grey Water Tank Size:  | n/a         |
| Black Water Tank Size: | n/a         |

## FEATURES

- Dual zone mini-split HVAC
- 43" 4K TV with streaming channels

- Refrigerator
- Microwave

• Wi-Fi

Some trailer layouts may vary.