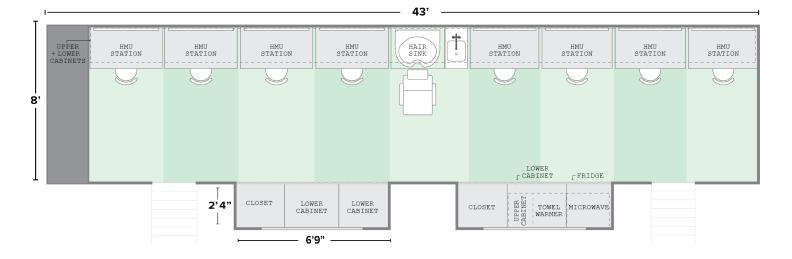

## 8 STATION HAIR+MAKEUP

## SPECS

Trailer: 43' long; 49' long including tongue 8' wide; 10'4" wide including extended pop-outs 12'6" high
Stairs: 2'5" wide, extend 4' from trailer Battery Capacity:60 kWhSolar Intake:5 kWCharger Type:50A RV plugFresh Water Tank Size:75 gal.Grey Water Tank Size:48 gal.Black Water Tank Size:n/a

## FEATURES

- Multi-zone mini-split HVAC
- Wi-Fi
- Wig storage
- Dimmable LED lighting
- Back-of-head spotlight
- Hair sink

- Refrigerator
- Microwave
- Towel warmer
- Espresso machine
- Bluetooth audio system