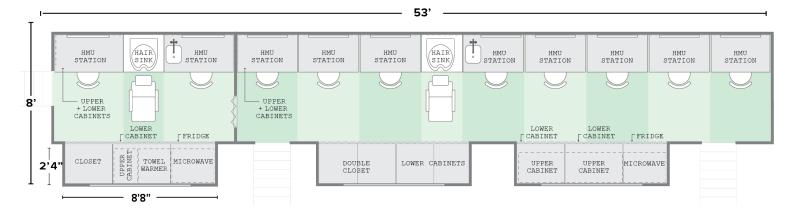

## **SPECS**

Trailer: 53' long

8' wide; 10'4" wide including extended pop-outs

13'5" high

Stairs: 2'5" wide, extend 4' from trailer

**Battery Capacity:** 140 kWh Solar Intake: 7.5 kW Charger Type: 100A 4 pin Fresh Water Tank Size: 210 gal. **Grey Water Tank Size:** 210 gal. Black Water Tank Size: n/a

## **FEATURES**

- · Multi-zone mini-split HVAC
- Wi-Fi
- Cabinet and wig storage
- · LED lighting with dimming capabilities
- Back-of-head spotlight
- Hair sink

- Refrigerator
- Microwave
- Towel warmer
- Espresso machine
- Bluetooth audio system

Some trailer layouts may vary.